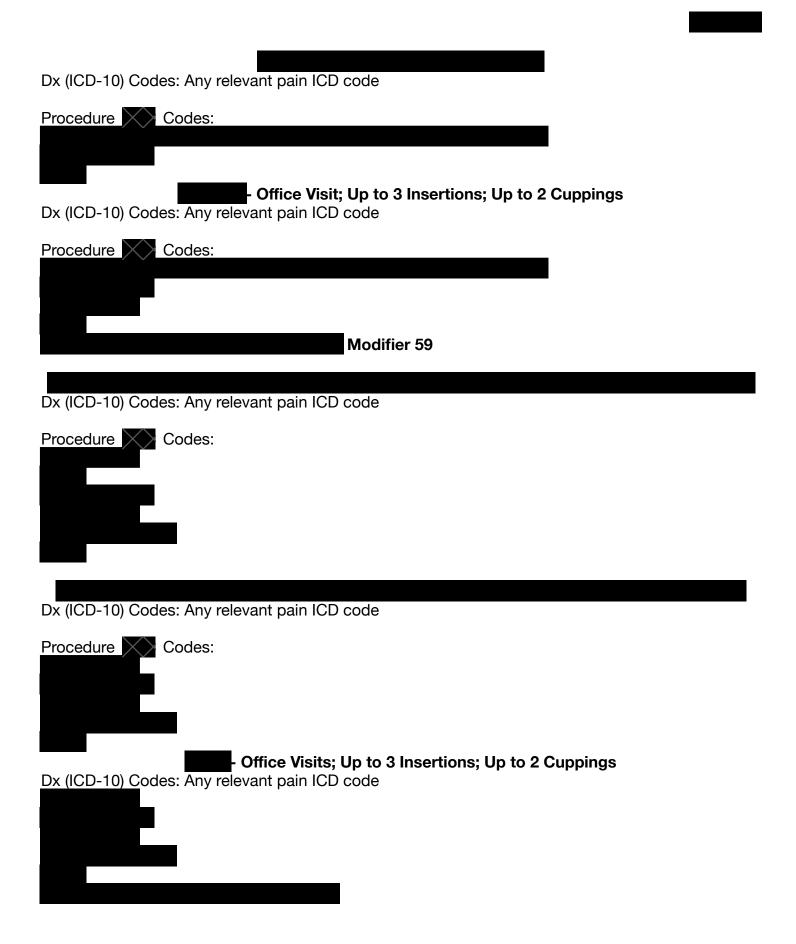

## For more details, please see Protocols for different insurance companies. This Reference Guide is only to show billable codes as well as to mention hard rules. Office Visits; Up to 3 Insertions; Up to 2 Cuppings Dx (ICD-10) Codes: Any code except fertility Procedure Codes: (Can be billed every 6 visits, every ~25-30 days or new complaint, such as being sick or new pain) - Not covered Office Visits; Up to 2 Insertions; Up to 2 Cuppings Dx (ICD-10) Codes: Any relevant pain ICD code One diagnosis code only that matches referral Procedure Codes: (up to 3 total sets per DOS) Add modifier GP to the ALL below codes for Dx (ICD-10) Codes: Only specific pain ICD codes. Only bill one ICD code at a time. See allowed

can also be billed alone if the patient does not want acupuncture and just wants cupping or

code sheets in break room.

acupressure. Can use on infants/toddlers.

Procedure Codes:

**Billing Quick Reference Guide** 